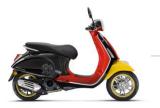

## **Vespa Rider Accessories**

Vespa Walt Disney Jet Helmet

Special edition realized on the most appreciated and bestseller Vespa helmet, the VJ.

External shell is painted with an exclusive graphic that echoes the design of the vehicle. Vespa logo engraved on side covers and front-upper part of the shell. Made in ABS material, high resistance thermoplastic material. Elongated antiscratch transparent external visor for the best protection against atmospheric agents and any intrusive material. The integrated sun visor can be easily retracted thanks to an accessible mechanism. Micrometric closure on chin strap that ensures optimal adjustments for the fit and prevents accidental openings.

## **Vespa Rider Accessories**

Vespa Walt Disney Jet Helmet

Embossed Vespa Logo on the front

Black outside red inside

Mickey mouse signature on right side

AICKEY MOUSE