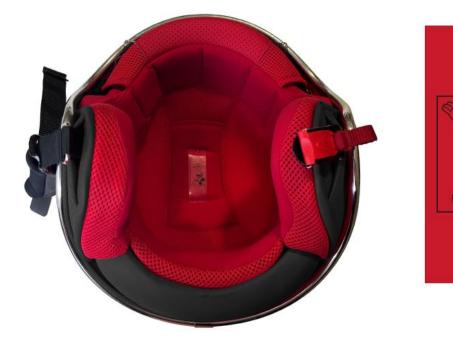

## **Vespa Rider Accessories**

Vespa Walt Disney Jet Helmet

Embossed Vespa Logo on the front

Black outside red inside

Mickey mouse signature on right side

AICKEY MOUSE