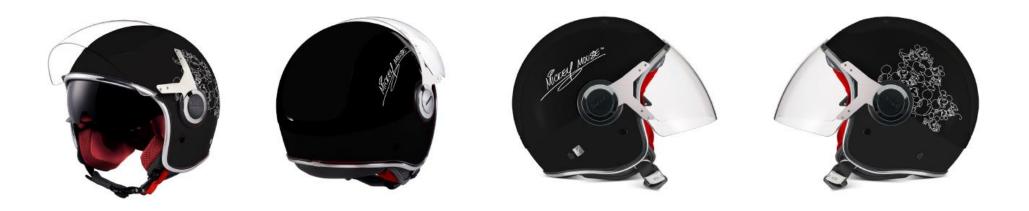

## **Vespa Rider Accessories**

Vespa Walt Disney Jet Helmet

Special edition realized on the most appreciated and bestseller Vespa helmet, the VJ.

External shell is painted with an exclusive graphic that echoes the design of the vehicle. Vespa logo engraved on side covers and front-upper part of the shell. Made in ABS material, high resistance thermoplastic material. Elongated antiscratch transparent external visor for the best protection against atmospheric agents and any intrusive material. The integrated sun visor can be easily retracted thanks to an accessible mechanism. Micrometric closure on chin strap that ensures optimal adjustments for the fit and prevents accidental openings.