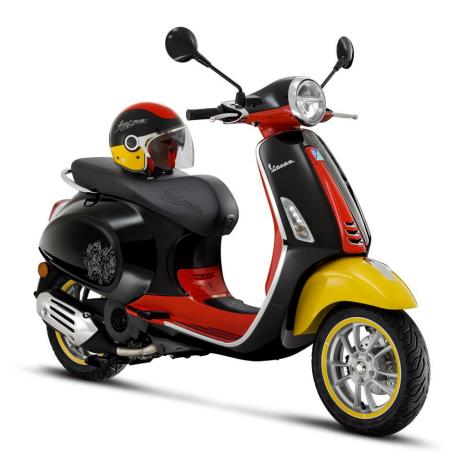

## **Vespa Rider Accessories**

Vespa Walt Disney Jet Helmet

Special edition realized on the most appreciated and bestseller Vespa helmet, the VJ.

External shell is painted with an exclusive graphic that echoes the design of the vehicle. Vespa logo engraved on side covers and front-upper part of the shell. Made in ABS material, high resistance thermoplastic material. Elongated antiscratch transparent external visor for the best protection against atmospheric agents and any intrusive material. The integrated sun visor can be easily retracted thanks to an accessible mechanism. Micrometric closure on chin strap that ensures optimal adjustments for the fit and prevents accidental openings.