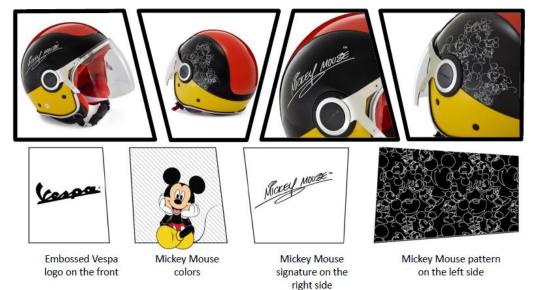

## **Vespa Rider Accessories**

Vespa Walt Disney Jet Helmet

Embossed Vespa Logo on the front

Black outside red inside

Mickey mouse signature on right side

AICKEY MOUSE

## Mickey mouse pattern on the left side