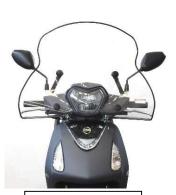

SYM SYMPHONY 50-125-200 EURO 5 2020

3365/EX - 3365/A - 3368/LS - 3365/BE att. 3367/E

3365/EX

3365/A

3368/LS

Gen-X® è un marchio registrato ■

| Upper fixation on        | X                   | Î                                                                                                                                                                                                                                                                                                                                                                                                                                                                                                                                                                                                                                                                                                                                                                                                                                                                                                                                                                                                                                                                                                                                                                                                                                                                                                                                                                                                                                                                                                                                                                                                                                                                                                                                                                                                                                                                                                                                                                                                                                                                                                                              |
|--------------------------|---------------------|--------------------------------------------------------------------------------------------------------------------------------------------------------------------------------------------------------------------------------------------------------------------------------------------------------------------------------------------------------------------------------------------------------------------------------------------------------------------------------------------------------------------------------------------------------------------------------------------------------------------------------------------------------------------------------------------------------------------------------------------------------------------------------------------------------------------------------------------------------------------------------------------------------------------------------------------------------------------------------------------------------------------------------------------------------------------------------------------------------------------------------------------------------------------------------------------------------------------------------------------------------------------------------------------------------------------------------------------------------------------------------------------------------------------------------------------------------------------------------------------------------------------------------------------------------------------------------------------------------------------------------------------------------------------------------------------------------------------------------------------------------------------------------------------------------------------------------------------------------------------------------------------------------------------------------------------------------------------------------------------------------------------------------------------------------------------------------------------------------------------------------|
| <u>handle</u>            |                     | 20 mar 11 mar 12 |
|                          | Upper bracket LH/RH | 1+1                                                                                                                                                                                                                                                                                                                                                                                                                                                                                                                                                                                                                                                                                                                                                                                                                                                                                                                                                                                                                                                                                                                                                                                                                                                                                                                                                                                                                                                                                                                                                                                                                                                                                                                                                                                                                                                                                                                                                                                                                                                                                                                            |
|                          | Grower ø8           | 2                                                                                                                                                                                                                                                                                                                                                                                                                                                                                                                                                                                                                                                                                                                                                                                                                                                                                                                                                                                                                                                                                                                                                                                                                                                                                                                                                                                                                                                                                                                                                                                                                                                                                                                                                                                                                                                                                                                                                                                                                                                                                                                              |
|                          | Flat washer ø8x17   | 2                                                                                                                                                                                                                                                                                                                                                                                                                                                                                                                                                                                                                                                                                                                                                                                                                                                                                                                                                                                                                                                                                                                                                                                                                                                                                                                                                                                                                                                                                                                                                                                                                                                                                                                                                                                                                                                                                                                                                                                                                                                                                                                              |
|                          | Bush ø14xH16        | 2                                                                                                                                                                                                                                                                                                                                                                                                                                                                                                                                                                                                                                                                                                                                                                                                                                                                                                                                                                                                                                                                                                                                                                                                                                                                                                                                                                                                                                                                                                                                                                                                                                                                                                                                                                                                                                                                                                                                                                                                                                                                                                                              |
|                          | Bolt M8x35          | 2                                                                                                                                                                                                                                                                                                                                                                                                                                                                                                                                                                                                                                                                                                                                                                                                                                                                                                                                                                                                                                                                                                                                                                                                                                                                                                                                                                                                                                                                                                                                                                                                                                                                                                                                                                                                                                                                                                                                                                                                                                                                                                                              |
| Lower fixation on handle |                     |                                                                                                                                                                                                                                                                                                                                                                                                                                                                                                                                                                                                                                                                                                                                                                                                                                                                                                                                                                                                                                                                                                                                                                                                                                                                                                                                                                                                                                                                                                                                                                                                                                                                                                                                                                                                                                                                                                                                                                                                                                                                                                                                |
| 7                        | Lower bracket LH/RH | 1+1                                                                                                                                                                                                                                                                                                                                                                                                                                                                                                                                                                                                                                                                                                                                                                                                                                                                                                                                                                                                                                                                                                                                                                                                                                                                                                                                                                                                                                                                                                                                                                                                                                                                                                                                                                                                                                                                                                                                                                                                                                                                                                                            |
|                          | Grower ø8           | 2                                                                                                                                                                                                                                                                                                                                                                                                                                                                                                                                                                                                                                                                                                                                                                                                                                                                                                                                                                                                                                                                                                                                                                                                                                                                                                                                                                                                                                                                                                                                                                                                                                                                                                                                                                                                                                                                                                                                                                                                                                                                                                                              |
|                          | Flat washer ø8x17   | 2                                                                                                                                                                                                                                                                                                                                                                                                                                                                                                                                                                                                                                                                                                                                                                                                                                                                                                                                                                                                                                                                                                                                                                                                                                                                                                                                                                                                                                                                                                                                                                                                                                                                                                                                                                                                                                                                                                                                                                                                                                                                                                                              |
|                          | Bush ø14xH33        | 2                                                                                                                                                                                                                                                                                                                                                                                                                                                                                                                                                                                                                                                                                                                                                                                                                                                                                                                                                                                                                                                                                                                                                                                                                                                                                                                                                                                                                                                                                                                                                                                                                                                                                                                                                                                                                                                                                                                                                                                                                                                                                                                              |
|                          | bolt M8x50          | 2                                                                                                                                                                                                                                                                                                                                                                                                                                                                                                                                                                                                                                                                                                                                                                                                                                                                                                                                                                                                                                                                                                                                                                                                                                                                                                                                                                                                                                                                                                                                                                                                                                                                                                                                                                                                                                                                                                                                                                                                                                                                                                                              |