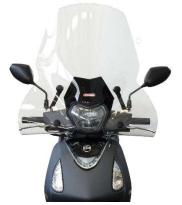

SYM SYMPHONY 50-125-200 EURO 5 2020

3365/EX - 3365/A - 3368/LS - 3365/BE att. 3367/E

3365/EX

3365/A

3368/LS

Gen-X® è un marchio registrato ■

| Upper fixation on        | X                   | Î                                                                                                                                                                                                                                                                                                                                                                                                                                                                                                                                                                                                                                                                                                                                                                                                                                                                                                                                                                                                                                                                                                                                                                                                                                                                                                                                                                                                                                                                                                                                                                                                                                                                                                                                                                                                                                                                                                                                                                                                                                                                                                                              |
|--------------------------|---------------------|--------------------------------------------------------------------------------------------------------------------------------------------------------------------------------------------------------------------------------------------------------------------------------------------------------------------------------------------------------------------------------------------------------------------------------------------------------------------------------------------------------------------------------------------------------------------------------------------------------------------------------------------------------------------------------------------------------------------------------------------------------------------------------------------------------------------------------------------------------------------------------------------------------------------------------------------------------------------------------------------------------------------------------------------------------------------------------------------------------------------------------------------------------------------------------------------------------------------------------------------------------------------------------------------------------------------------------------------------------------------------------------------------------------------------------------------------------------------------------------------------------------------------------------------------------------------------------------------------------------------------------------------------------------------------------------------------------------------------------------------------------------------------------------------------------------------------------------------------------------------------------------------------------------------------------------------------------------------------------------------------------------------------------------------------------------------------------------------------------------------------------|
| <u>handle</u>            |                     | 20 mar 11 mar 12 |
|                          | Upper bracket LH/RH | 1+1                                                                                                                                                                                                                                                                                                                                                                                                                                                                                                                                                                                                                                                                                                                                                                                                                                                                                                                                                                                                                                                                                                                                                                                                                                                                                                                                                                                                                                                                                                                                                                                                                                                                                                                                                                                                                                                                                                                                                                                                                                                                                                                            |
|                          | Grower ø8           | 2                                                                                                                                                                                                                                                                                                                                                                                                                                                                                                                                                                                                                                                                                                                                                                                                                                                                                                                                                                                                                                                                                                                                                                                                                                                                                                                                                                                                                                                                                                                                                                                                                                                                                                                                                                                                                                                                                                                                                                                                                                                                                                                              |
|                          | Flat washer ø8x17   | 2                                                                                                                                                                                                                                                                                                                                                                                                                                                                                                                                                                                                                                                                                                                                                                                                                                                                                                                                                                                                                                                                                                                                                                                                                                                                                                                                                                                                                                                                                                                                                                                                                                                                                                                                                                                                                                                                                                                                                                                                                                                                                                                              |
|                          | Bush ø14xH16        | 2                                                                                                                                                                                                                                                                                                                                                                                                                                                                                                                                                                                                                                                                                                                                                                                                                                                                                                                                                                                                                                                                                                                                                                                                                                                                                                                                                                                                                                                                                                                                                                                                                                                                                                                                                                                                                                                                                                                                                                                                                                                                                                                              |
|                          | Bolt M8x35          | 2                                                                                                                                                                                                                                                                                                                                                                                                                                                                                                                                                                                                                                                                                                                                                                                                                                                                                                                                                                                                                                                                                                                                                                                                                                                                                                                                                                                                                                                                                                                                                                                                                                                                                                                                                                                                                                                                                                                                                                                                                                                                                                                              |
| Lower fixation on handle |                     |                                                                                                                                                                                                                                                                                                                                                                                                                                                                                                                                                                                                                                                                                                                                                                                                                                                                                                                                                                                                                                                                                                                                                                                                                                                                                                                                                                                                                                                                                                                                                                                                                                                                                                                                                                                                                                                                                                                                                                                                                                                                                                                                |
| 7                        | Lower bracket LH/RH | 1+1                                                                                                                                                                                                                                                                                                                                                                                                                                                                                                                                                                                                                                                                                                                                                                                                                                                                                                                                                                                                                                                                                                                                                                                                                                                                                                                                                                                                                                                                                                                                                                                                                                                                                                                                                                                                                                                                                                                                                                                                                                                                                                                            |
|                          | Grower ø8           | 2                                                                                                                                                                                                                                                                                                                                                                                                                                                                                                                                                                                                                                                                                                                                                                                                                                                                                                                                                                                                                                                                                                                                                                                                                                                                                                                                                                                                                                                                                                                                                                                                                                                                                                                                                                                                                                                                                                                                                                                                                                                                                                                              |
|                          | Flat washer ø8x17   | 2                                                                                                                                                                                                                                                                                                                                                                                                                                                                                                                                                                                                                                                                                                                                                                                                                                                                                                                                                                                                                                                                                                                                                                                                                                                                                                                                                                                                                                                                                                                                                                                                                                                                                                                                                                                                                                                                                                                                                                                                                                                                                                                              |
|                          | Bush ø14xH33        | 2                                                                                                                                                                                                                                                                                                                                                                                                                                                                                                                                                                                                                                                                                                                                                                                                                                                                                                                                                                                                                                                                                                                                                                                                                                                                                                                                                                                                                                                                                                                                                                                                                                                                                                                                                                                                                                                                                                                                                                                                                                                                                                                              |
|                          | bolt M8x50          | 2                                                                                                                                                                                                                                                                                                                                                                                                                                                                                                                                                                                                                                                                                                                                                                                                                                                                                                                                                                                                                                                                                                                                                                                                                                                                                                                                                                                                                                                                                                                                                                                                                                                                                                                                                                                                                                                                                                                                                                                                                                                                                                                              |