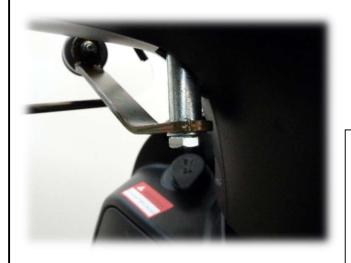

## **LOWER PART FIXATION**

- 1) assemblE bolt M8x50, grower, flat washer, bracket and bush H= and screw all in the mirror's fixing room loosely.
- 2) pre-assemble the screen fixing system, center the screen and tighten the hardware