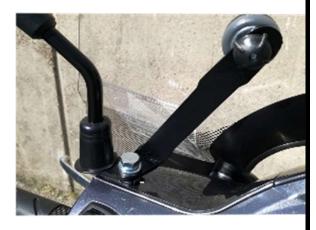

## **UPPER PART FIXATION**

- 1) assemble bolt M8x35, grower, flat washer, bracket and bush H=16 and screw all in the mirror's fixing room loosely.
- 3) add and fix the mirrors on bracket by provided nuts M8